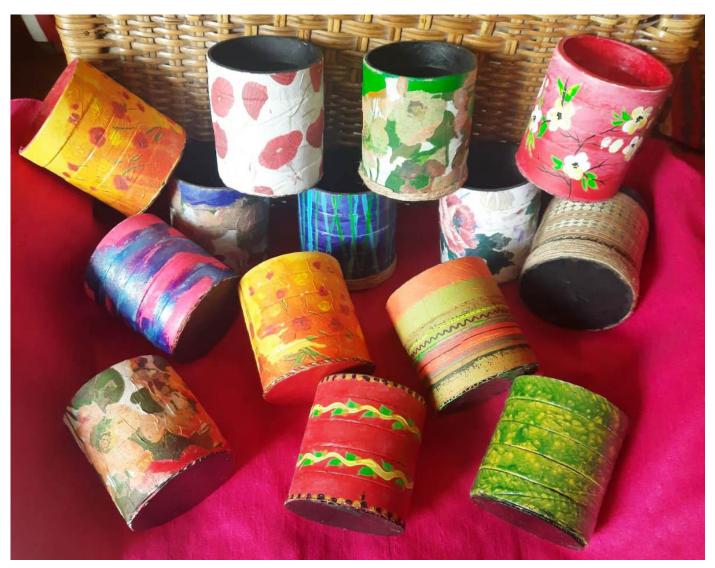

# **PRODUCTS**

+91 9422509649 info@nirmalyatrust.org

Pen Stand Rs. 150/- each

Braille Envelope Pkt. of 4 for Rs. 100 /-

Keyholder Rs. 500/- each

Round Magnet (wood) Rs. 200/- each

Cloth Coaster Set of 6 for Rs. 300/-