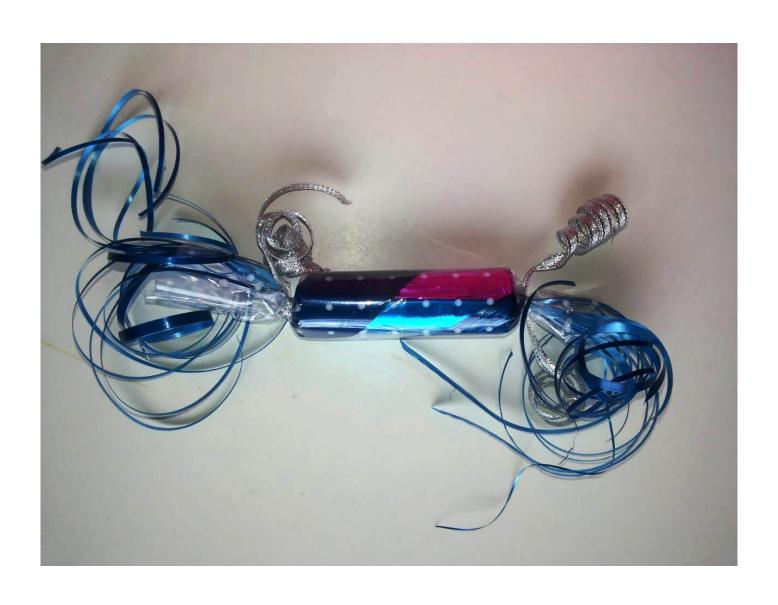

Square Magnet Rs. 200/- each

Gift Tag Pkt. of 5 for Rs. 50/-

Chocolate Log Rs. 50/- each

Paper Coaster Set of 6 for Rs. 120/-