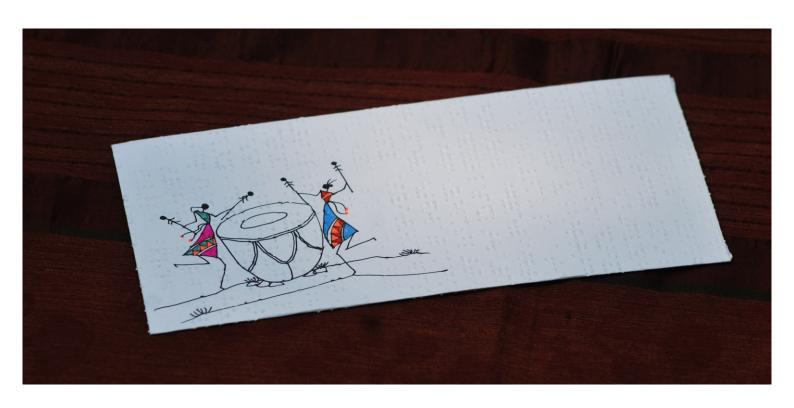

# **PRODUCTS**

+91 9422509649 info@nirmalyatrust.org

Pen Stand Rs. 150/- each

Braille Envelope Pkt. of 4 for Rs. 100 /-

Keyholder Rs. 500/- each

Round Magnet (wood) Rs. 200/- each

Cloth Coaster Set of 6 for Rs. 300/-