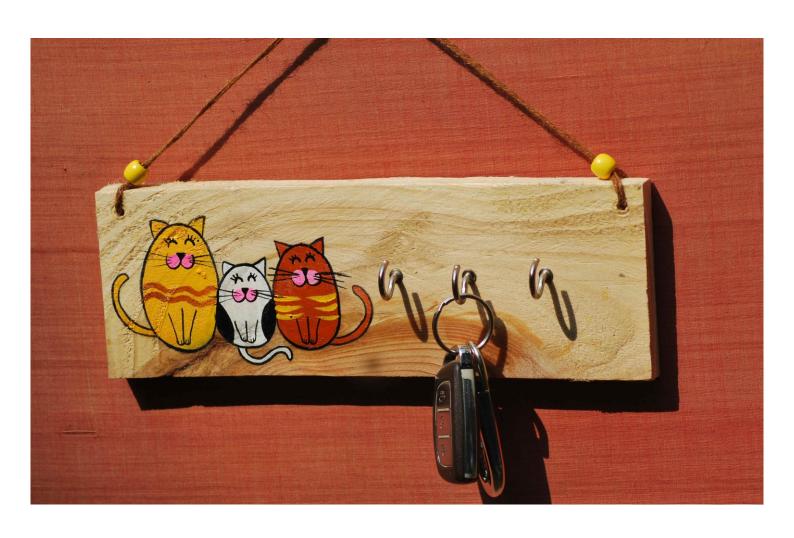

# **PRODUCTS**

+91 9422509649 info@nirmalyatrust.org

Pen Stand Rs. 150/- each

Braille Envelope Pkt. of 4 for Rs. 100 /-

Keyholder Rs. 500/- each

Round Magnet (wood) Rs. 200/- each

Cloth Coaster Set of 6 for Rs. 300/-