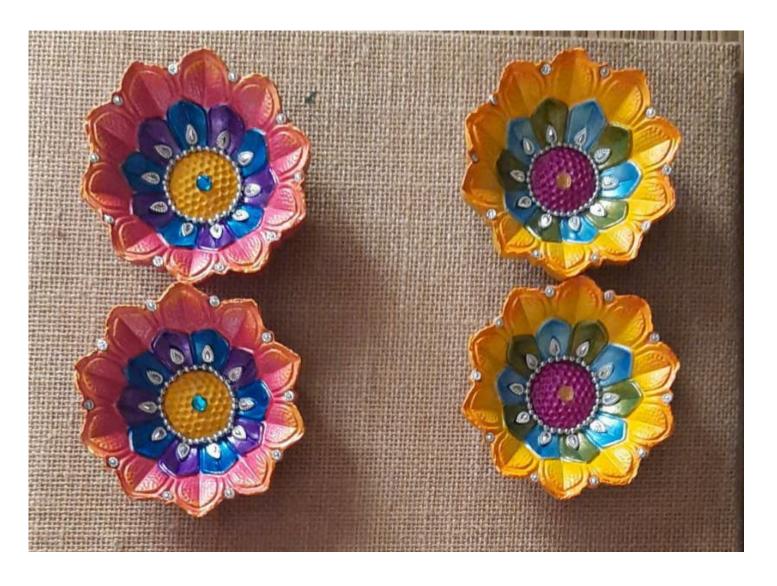

Floor-mat Rs. 300/- each

Luggage Tag Rs. 70/- each

Table Mat Rs. 150/- each

Soaps with erasers Rs. 150/- each

Leaf Mold / Compost Rs. 50/- per 500 gm.

Diyas Rs. 30/- each

Round Box Rs. 200/- each

Diary Rs. 150/- each