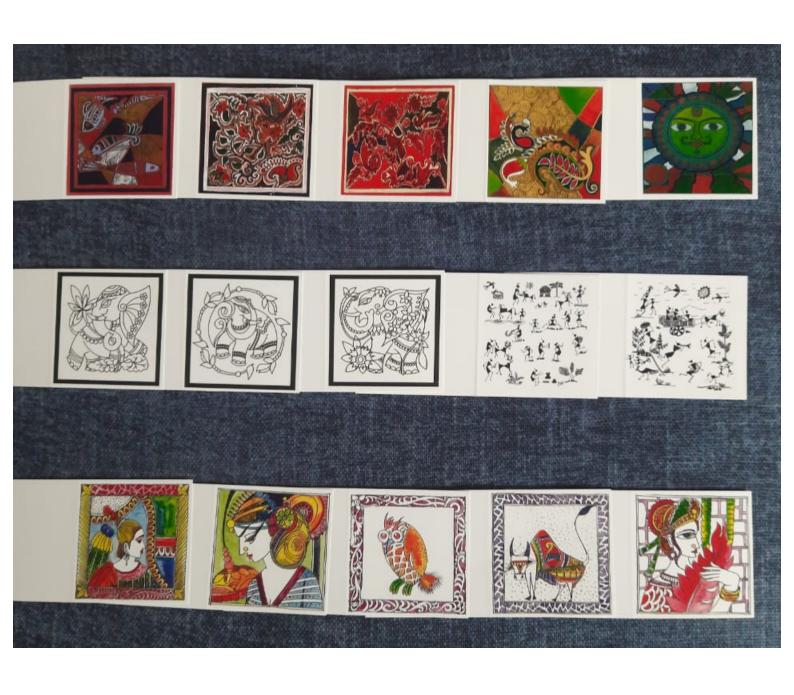

# **PRODUCTS**

+91 9422509649 info@nirmalyatrust.org

Pen Stand Rs. 150/- each

Braille Envelope Pkt. of 4 for Rs. 100 /-

Keyholder Rs. 500/- each

Round Magnet (wood) Rs. 200/- each

Cloth Coaster Set of 6 for Rs. 300/-

Floor-mat Rs. 300/- each

Luggage Tag Rs. 70/- each

Table Mat Rs. 150/- each

Soaps with erasers Rs. 150/- each

Leaf Mold / Compost Rs. 50/- per 500 gm.

Diyas Rs. 30/- each

Round Box Rs. 200/- each

Diary Rs. 150/- each

Square Magnet Rs. 200/- each

Gift Tag Pkt. of 5 for Rs. 50/-

Chocolate Log Rs. 50/- each

Paper Coaster Set of 6 for Rs. 120/-